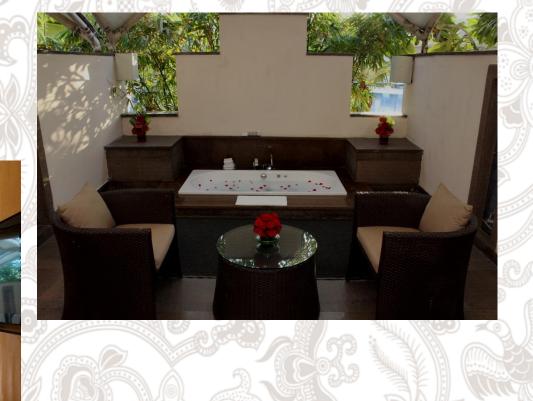

# Spa and Relaxation

# WELLNESS, SPA & SALON

The Umrao unveiled its newly renovated spa and wellness facilitates. Indriya wellness, spa & salon is an Innovative concept featuring fully-customized wellness experiences, including an updated menu of Salon Services, mind-body relaxing therapies, fitness center and Pool facilities.

At Indriya, we look forward to enhance our guests' experience with exceptional facilities featuring the most innovative wellness and fitness experiences.

Our highly trained staffs at the Indriva wellness, spa & salon, provides outstanding spa therapies with a personalized and attentive approach. Bases on our guests requirements and recommendations, our menu ranges from Classical Swedish Massage, the most widely practiced and best known western Massage system and is designed to invigorate and renew the body to Aromatherapy which uses blend of natural oils extracted from herbs, flowers and fruit to sooth the senses and relax the mind, Deep Tissue to Thai Massage, Abhyanga to Balinese and Shirodhara. Using high quality natural ingredients that will take its guests on a rejuvenating journey of sensory awakening.