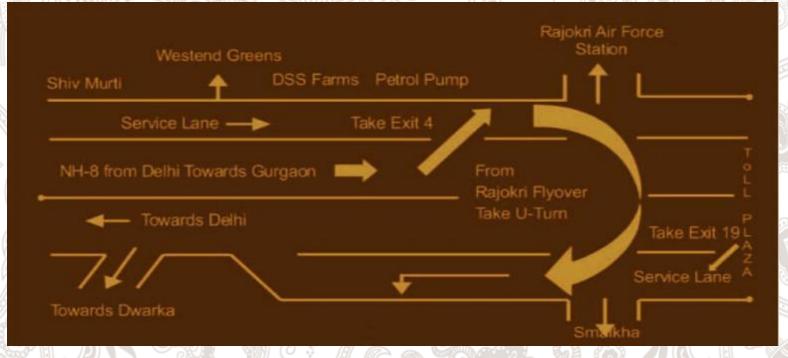

#### Location

Umrao Hotels & Resorts Pvt. Ltd. National Highway – 48, Samalkha, New Delhi – 110037 T: +91 11 4770 7070, F: +91 11 47707000 E: reservations@theumrao.com, www.theumrao.com