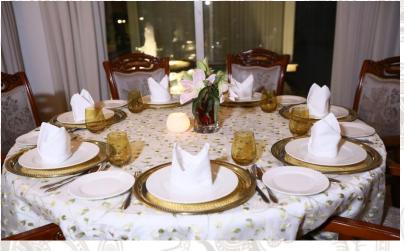

## Raajsik, Royal Cuisine of India

Raajsik, a Indian restaurant at the Umrao with stylish interior and colour changing ceiling which gives it a sophisticated feel complimented by specially designed gold plated crockery.

The menu features delicacies from across the north India starting from Kashmir to Punjab, Lucknow to Rajasthan and Hyderabad. The chef uses both traditional methods of preparation and more modern cooking styles to create an impressive array of dishes. Every dish is thoughtfully composed and highlights only products of top quality with wonderful richness and depth of flavours.

The restaurant is divided into three various seating options. You may sit indoor or enjoy the lovely alfresco seating area overlooking the beautiful water body or go for a private dining area Cabana's and enjoy your meal in complete privacy.