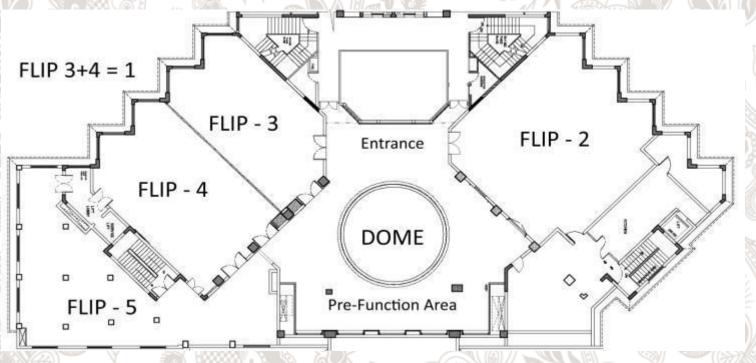

# Flip Ballroom

| Outlet       | Theater Style | Class Room | U Shape | Board Room | Cluster                               | Cocktail | Length | Width  | Clear Height | Area     | Natural<br>Light | No. Guest<br>Entry Point |
|--------------|---------------|------------|---------|------------|---------------------------------------|----------|--------|--------|--------------|----------|------------------|--------------------------|
| First Floor  |               |            | Ü       |            | $\dot{\odot} \dot{\odot} \dot{\odot}$ | T        | (Feet) | (Feet) | (Feet)       | (Sq.Ft.) |                  |                          |
| Flip         | -             | -          | -       | -          | -                                     | 400      | -      | -      | -            | 8015     | Yes              | 6                        |
| Flip 1 (3+4) | 375           | 150        | 150     | 75         | 225                                   | 250      | 49     | 61     | 18           | 2989     | Yes              | 3                        |
| Flip 2       | 125           | 50         | 60      | 50         | 100                                   | 75       | 44     | 48     | 9            | 2112     | Yes              | 2                        |
| Flip 3       | 125           | 60         | 60      | 50         | 80                                    | 75       | 48     | 28     | 18           | 1344     | Yes              | 2                        |
| Flip 4       | 150           | 75         | 75      | 60         | 100                                   | 100      | 51     | 33     | 18           | 1683     | Yes              | 1                        |
| Flip 5       | 50            | 30         | 25      | 20         | 45                                    | 50       | 38     | 53     | 9            | 2014     | Yes              | 2                        |

# Flip Ballroom