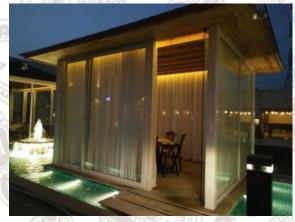

The restaurant is divided into three various seating options. You may sit indoor or enjoy the lovely alfresco seating area overlooking the beautiful water body or go for a private dining area Cabana's and enjoy your meal in complete privacy.