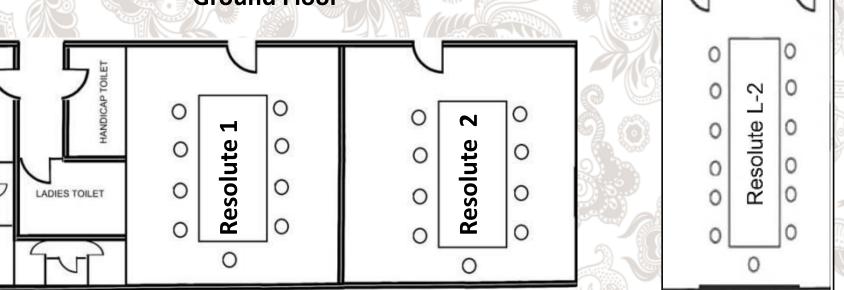

#### Resolute – Board Room

GENTS TOILET

**Second Floor** 

| Outlet      | Theater Style | Class Room | U Shape | Board Room | Cluster | Cocktail | Length | Width  | Clear Height | Area     | Natural<br>Light | No. Guest<br>Entry Point |
|-------------|---------------|------------|---------|------------|---------|----------|--------|--------|--------------|----------|------------------|--------------------------|
|             |               |            |         | <u> </u>   | 0.0     | T        | (Feet) | (Feet) | (Feet)       | (Sq.Ft.) |                  |                          |
| Resolute    | -             | -          | -       | 20         | -       |          | 42     | 13     | 10           | 572      | Yes              | 2                        |
| Resolute 1  | -             | -          | -       | 8          | -       |          | 21     | 13     | 10           | 299      | Yes              | 1                        |
| Resolute 2  | -             | -          | -       | 8          | -       |          | 21     | 13     | 10           | 273      | Yes              | 1                        |
| Resolute L2 | -             | -          | -       | 20         | -       | -        | 29     | 20     | 10           | 580      | No               | 2                        |

#### Resolute – Board Rooms