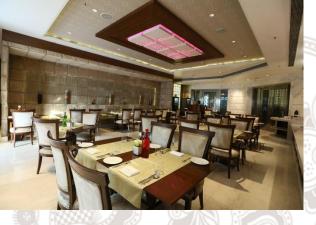

## Raajsik, Royal Cuisine of India

Raajsik, a Indian restaurant at the Umrao with stylish interior and colour changing ceiling which gives it a sophisticated feel complimented by specially designed gold plated crockery.

The menu features delicacies from across the north India starting from Kashmir to Punjab, Lucknow to Rajasthan and Hyderabad. The chef uses both traditional methods of preparation and more modern cooking styles to create an impressive array of dishes. Every dish is thoughtfully composed and highlights only products of top quality with wonderful richness and depth of flavours.