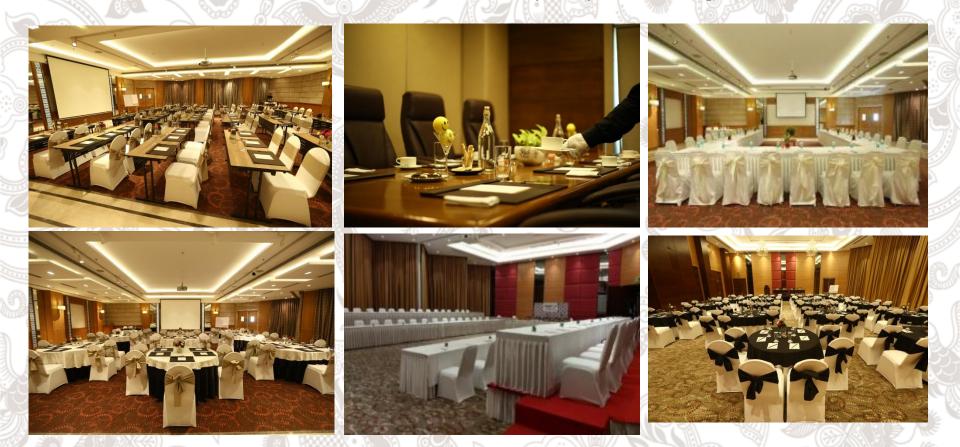

#### Conference & Boardrooms

The Umrao offers extraordinary well-equipped three boardroom and Four ballrooms comprising a number of facilities for events and meetings to be organized at the hotel. These rooms and halls are specially designed to meet your specific requirements along with excellent facilities and trained hotel staffs to put up an amazing show.