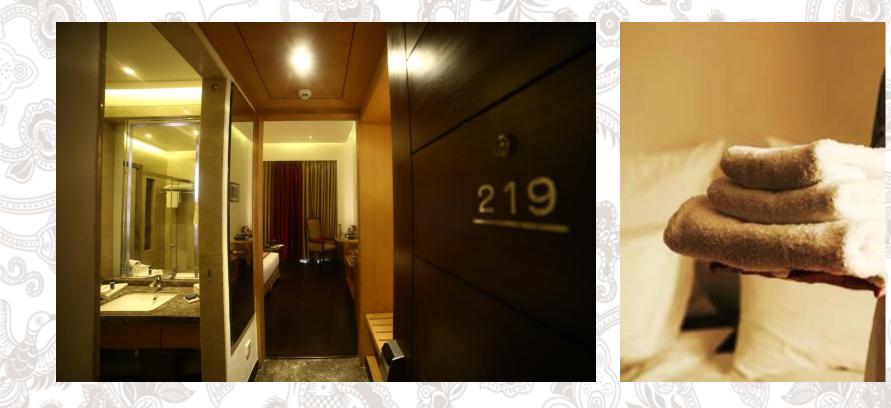

#### Rooms & Suites

The Umrao features 60 rooms including two suites with an authentic, warm and modern feel and design. Keeping in mind the comfort and usability, ultracomfortable bedding and natural bathroom amenities have been selected to ensure the most comfortable experience for the guests