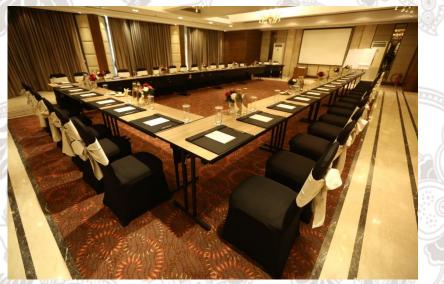

#### Resolute – Board Room

GENTS TOILET

**Second Floor** 

| Outlet      | Theater Style | Class Room | U Shape | Board Room | Cluster | Cocktail | Length | Width  | Clear Height | Area     | Natural<br>Light | No. Guest<br>Entry Point |
|-------------|---------------|------------|---------|------------|---------|----------|--------|--------|--------------|----------|------------------|--------------------------|
|             |               |            |         | <u> </u>   | 0.0     | T        | (Feet) | (Feet) | (Feet)       | (Sq.Ft.) |                  |                          |
| Resolute    | -             | -          | -       | 20         | -       |          | 42     | 13     | 10           | 572      | Yes              | 2                        |
| Resolute 1  | -             | -          | -       | 8          | -       |          | 21     | 13     | 10           | 299      | Yes              | 1                        |
| Resolute 2  | -             | -          | -       | 8          | -       |          | 21     | 13     | 10           | 273      | Yes              | 1                        |
| Resolute L2 | -             | -          | -       | 20         | -       | -        | 29     | 20     | 10           | 580      | No               | 2                        |

#### Resolute – Board Rooms