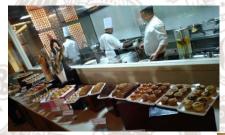

# Thyme, Multi-cuisine Restaurant

Indulge in the flavours from all around the world under one roof at Thyme, a multicuisine restaurant at The Umrao.

The all day dining restaurant, overlooking the pool is the perfect place to enjoy your meals from the vast selection of International buffet spread with live kitchen counters or make your own selection from the a-la-carte menu complemented by the warm and attentive service of our staff.

And if you are planning reinvigorate yourself after a long day at work before your sumptuous meal you can set your mood rolling while sipping your favorite wine and spirits accompanying with variety of finger food Thyme the top ranking restaurant is the ideal place.